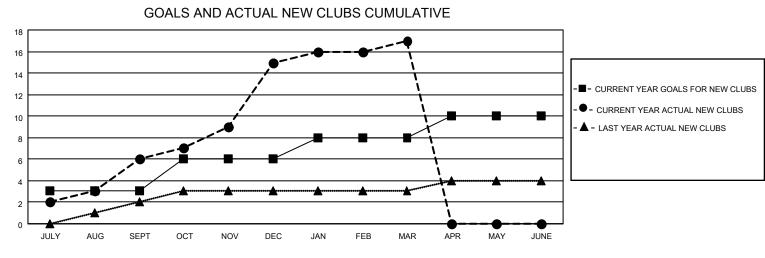

## LOCATION INDIA

District 321 F

Results as of: 3/31/2021

| Clubs                 |               |           |               | Members               |                        |                         |                                                    |  |
|-----------------------|---------------|-----------|---------------|-----------------------|------------------------|-------------------------|----------------------------------------------------|--|
| RESULTS FOR 2020-2021 |               |           |               | RESULTS FOR 2020-2021 |                        |                         |                                                    |  |
| QUARTER               | NEW CLUB GOAL | NEW CLUBS | DROPPED CLUBS | QUARTER               | BER GROWTH NET<br>GOAL | MEMBER GROWTH<br>ACTUAL | DROPPED<br>MEMBERS ACTUAL<br>(including transfers) |  |
| JULY/AUG/SEPT         | 3             | 6         | 0             | JULY/AUG/SEPT         | 90                     | 337                     | 80                                                 |  |
| OCT/NOV/DEC           | 3             | 9         | 0             | OCT/NOV/DEC           | 60                     | 403                     | 155                                                |  |
| JAN/FEB/MAR           | 2             | 2         | 9             | JAN/FEB/MAR           | 45                     | 189                     | 161                                                |  |
| APR/MAY/JUNE          | 2             | 0         | 0             | APR/MAY/JUNE          | 30                     | 0                       | 0                                                  |  |

| •- • | MEMBER GROWTH ACTUAL        |
|------|-----------------------------|
| ▲-   | LAST YEAR MEMBERSHIP ACTUAL |

| DROPPED CLUBS: 9  |     | 87 CLUBS OF 151 ADDED 1 OR MORE                | GENDER DISTRIBUTION        |                |         |
|-------------------|-----|------------------------------------------------|----------------------------|----------------|---------|
|                   |     | NEW MEMBERS                                    | MALE                       | 3,617 (86.93%) |         |
|                   |     |                                                | FEMALE                     | 544 (13.07%)   |         |
| DROPPED MEMBERS   |     |                                                |                            |                |         |
| DECEASED          | 25  | CLICK HERE FOR CUMULATIVE                      | TOTAL FAMILY UNIT MEMBERS  |                | 1,285   |
| CLUB CANCELLED 95 |     | MEMBERSHIP DATA                                |                            |                | 824     |
| OTHER             | 276 |                                                | FAMILY MEMBERS PAYING HALF |                | 824     |
| TOTAL             | 396 |                                                |                            |                |         |
|                   |     | ht 2024 Liana Cluba International All Director | <b>D</b> = = = = = = = = = | Dama           | 1 - 6 1 |