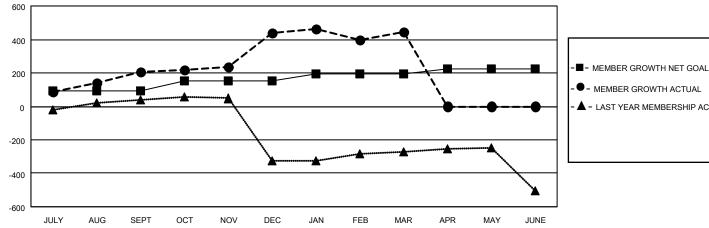

## LOCATION INDIA

District 321 F

Results as of: 3/31/2021

| Clubs                 |               |           |               | Members               |                        |                         |                                                    |  |
|-----------------------|---------------|-----------|---------------|-----------------------|------------------------|-------------------------|----------------------------------------------------|--|
| RESULTS FOR 2020-2021 |               |           |               | RESULTS FOR 2020-2021 |                        |                         |                                                    |  |
| QUARTER               | NEW CLUB GOAL | NEW CLUBS | DROPPED CLUBS | QUARTER               | BER GROWTH NET<br>GOAL | MEMBER GROWTH<br>ACTUAL | DROPPED<br>MEMBERS ACTUAL<br>(including transfers) |  |
| JULY/AUG/SEPT         | 3             | 6         | 0             | JULY/AUG/SEPT         | 90                     | 337                     | 80                                                 |  |
| OCT/NOV/DEC           | 3             | 9         | 0             | OCT/NOV/DEC           | 60                     | 403                     | 155                                                |  |
| JAN/FEB/MAR           | 2             | 2         | 9             | JAN/FEB/MAR           | 45                     | 189                     | 161                                                |  |
| APR/MAY/JUNE          | 2             | 0         | 0             | APR/MAY/JUNE          | 30                     | 0                       | 0                                                  |  |

| •- • | MEMBER GROWTH ACTUAL        |
|------|-----------------------------|
| ▲-   | LAST YEAR MEMBERSHIP ACTUAL |

| DROPPED CLUBS: 9  |     | 87 CLUBS OF 151 ADDED 1 OR MORE                | GENDER DISTRIBUTION        |                |         |
|-------------------|-----|------------------------------------------------|----------------------------|----------------|---------|
|                   |     | NEW MEMBERS                                    | MALE                       | 3,617 (86.93%) |         |
|                   |     |                                                | FEMALE                     | 544 (13.07%)   |         |
| DROPPED MEMBERS   |     |                                                |                            |                |         |
| DECEASED          | 25  | CLICK HERE FOR CUMULATIVE                      | TOTAL FAMILY UNIT MEMBERS  |                | 1,285   |
| CLUB CANCELLED 95 |     | MEMBERSHIP DATA                                |                            |                | 824     |
| OTHER             | 276 |                                                | FAMILY MEMBERS PAYING HALF |                | 824     |
| TOTAL             | 396 |                                                |                            |                |         |
|                   |     | ht 2024 Liana Cluba International All Director | <b>D</b> = = = = = = = = = | Dama           | 1 - 6 1 |